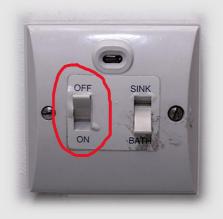

## **HEATING & WATER @ DUNMANUS VIEW**

In the utility room (ground floor) slide the below switch to ON to obtain heating in the radiators. Otherwise please set the sliding switch to OFF....

DURING SUMMER-TIME and heating from radiators is not required, go to the airing cupboard (upstairs) and flick the below switch to ON. After approximately 30 minutes, hot water will then be available through the taps & power shower... Please turn the switch off afterwards to save electricity ;)