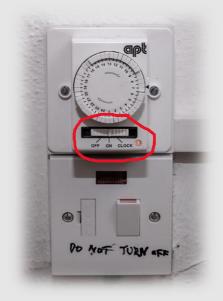

## **HEATING & WATER @ DUNMANUS VIEW**

In the utility room (ground floor) slide the below switch to ON to obtain heating in the radiators. Otherwise please set the sliding switch to OFF....

DURING SUMMER-TIME and heating from radiators is not required, go to the airing cupboard (upstairs) and flick the below switch to ON. After approximately 30 minutes, hot water will then be available through the taps & power shower... Please turn the switch off afterwards to save electricity ;)