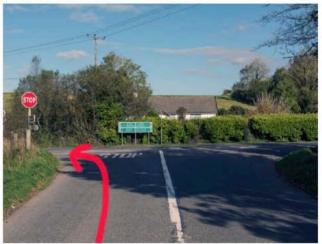

## As garbage trucks do NOT come up the mountain for collection of household waste, please follow the below <u>DIRECTIONS FOR RECYCLING</u>

From DURRUS drive for 6 km towards BANTRY.....

At the end of the road turn left and continue for 0.4 km