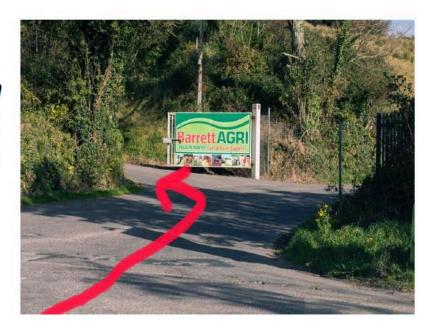

Turn right
when you see
the sign
DRINAGH
FARM CENTRE

Turn left at the
Barrett AGRI sign
and drive for 0.4
km...... You have
now arrived at
the BANTRY
RECYCLING
CENTRE!