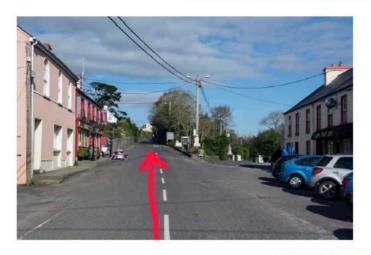

## As garbage trucks do NOT come up the mountain for collection of household waste, please follow the below <u>DIRECTIONS FOR RECYCLING</u>

From DURRUS drive for 6 km towards BANTRY.....

At the end of the road turn left and continue for 0.4 km