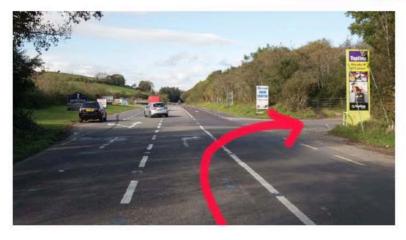

Turn right
when you see
the sign
DRINAGH
FARM CENTRE

Turn left at the
Barrett AGRI sign
and drive for 0.4
km...... You have
now arrived at
the BANTRY
RECYCLING
CENTRE!